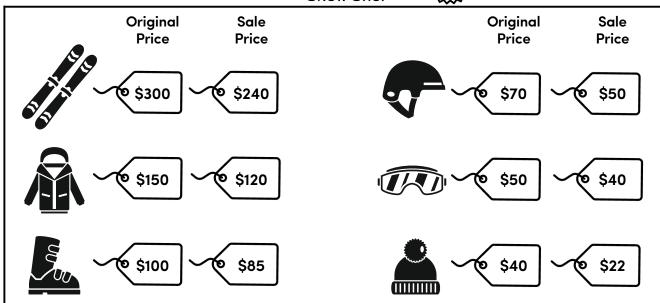

## Cool Deals: Percent Increase and Decrease

Whispering Peaks Snow Shop is having a sale. Use the price list below to help you answer the questions.

| 1 | What is the percentage discount on the ski jacket? |  |
|---|----------------------------------------------------|--|
|---|----------------------------------------------------|--|

| 2 | What is the percentage discount for the snow boots? |  |
|---|-----------------------------------------------------|--|
|---|-----------------------------------------------------|--|

| 4 | Jackson has an extra 15% coupon that he can apply on top of the sale price. |  |
|---|-----------------------------------------------------------------------------|--|
|   | What would be the final price of a new pair of skis?                        |  |